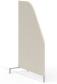

SUMMIT CONSTRUCTION -

 Fully welded screen frame is constructed of 16-gauge 1" round steel tubing and 1/8" and 16-gauge 1" square tubing and powder coated for long life FEATURES -

- · Fully welded powder-coated steel frame
- · Durable non-marking adjustable nylon glides
- · Portable and versatile
- · Covers are removable
- · 2 and 3 screen models can fold for easy storage

· Contrasting fabrics

|             | SUP13652 Single Freestanding Screen | SUP23652 Double Freestanding Screen | SUP33652<br>Triple Freestanding Screen |
|-------------|-------------------------------------|-------------------------------------|----------------------------------------|
| Width       | 16                                  | 34.25                               | 72                                     |
| Depth       | 36                                  | 37                                  | 37                                     |
| Height      | 52.25                               | 52.25                               | 52.25                                  |
| COM         | 2.9                                 | 5.8                                 | 8.7                                    |
| Ship Weight | 13 lbs                              | 23 lbs                              | 34 lbs                                 |
| Cubic Feet  | 5                                   | 5                                   | 5                                      |