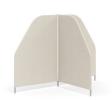

SUMMIT CONSTRUCTION -

 Fully welded screen frame is constructed of 16-gauge 1" round steel tubing and 1/8" and 16-gauge 1" square tubing and powder coated for long life FEATURES -

- · Fully welded powder-coated steel frame
- · Durable non-marking adjustable nylon glides
- · Portable and versatile
- · Covers are removable
- · 2 and 3 screen models can fold for easy storage

· Contrasting fabrics

|             | SUP13652 Single Freestanding Screen | SUP23652 Double Freestanding Screen | SUP33652<br>Triple Freestanding Screen |
|-------------|-------------------------------------|-------------------------------------|----------------------------------------|
| Width       | 16                                  | 34.25                               | 72                                     |
| Depth       | 36                                  | 37                                  | 37                                     |
| Height      | 52.25                               | 52.25                               | 52.25                                  |
| COM         | 2.9                                 | 5.8                                 | 8.7                                    |
| Ship Weight | 13 lbs                              | 23 lbs                              | 34 lbs                                 |
| Cubic Feet  | 5                                   | 5                                   | 5                                      |