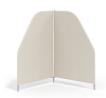

SUMMIT CONSTRUCTION -

 Fully welded screen frame is constructed of 16-gauge 1" round steel tubing and 1/8" and 16-gauge 1" square tubing and powder coated for long life FEATURES -

- · Fully welded powder-coated steel frame
- · Durable non-marking adjustable nylon glides
- · Portable and versatile
- · Covers are removable
- · 2 and 3 screen models can fold for easy storage

· Contrasting fabrics

|             | SUP13652 Single Freestanding Screen | SUP23652 Double Freestanding Screen | SUP33652<br>Triple Freestanding Screen |
|-------------|-------------------------------------|-------------------------------------|----------------------------------------|
| Width       | 16                                  | 34.25                               | 72                                     |
| Depth       | 36                                  | 37                                  | 37                                     |
| Height      | 52.25                               | 52.25                               | 52.25                                  |
| COM         | 2.9                                 | 5.8                                 | 8.7                                    |
| Ship Weight | 13 lbs                              | 23 lbs                              | 34 lbs                                 |
| Cubic Feet  | 5                                   | 5                                   | 5                                      |